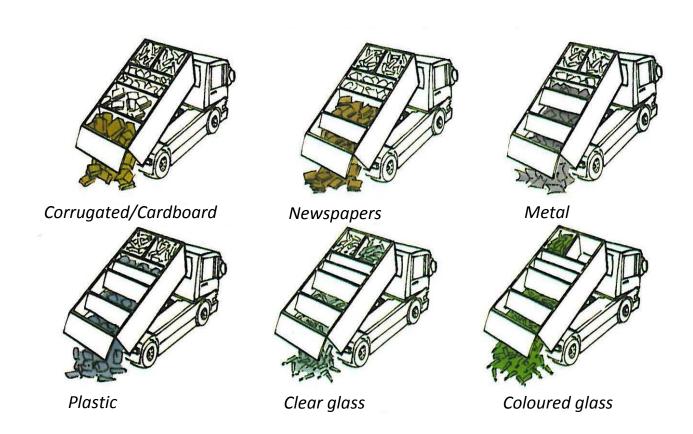

#### The system collects:

Coloured glass - Clear glass - Plastic packaging - Newspapers - Corrugated board - Metal - Batteries **System IT:** 

Measures the degree of fill distance, heat change, weight and fraction, data available via the Internet.

# This is how it works

When emptying, the different fractions are automatically opened in turn, using a patented system

www.smarterrecycling.com

Miljökällan AB Po.Box 1269 SE-141 26 Huddinge Sweden

Phone: +46+(0)10+101 41 34 Fax: +46+(0)8+6433091 Email: <a href="mailto:info@smarterrecycling.com">info@smarterrecycling.com</a>
<a href="www.smarterrecycling.com">www.smarterrecycling.com</a>