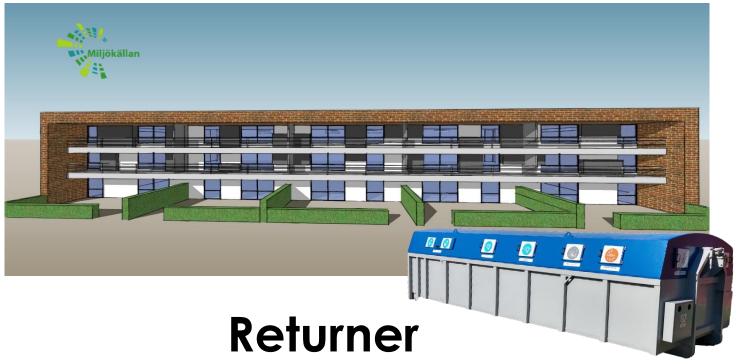

### User - and environmentally adapted

Returner replaces recycling stations. Returner is divided into six plus two compartments for household waste collection (non organic material) The doors can be locked at scheduled hours to reduce disturbances in residential areas.

#### Returner in the housing environment

The Returner is placed in residential neighborhoods so that residents get close to leaving their source-sorted material. A Real Property Close Collection System (CCS)

#### **Function and Automatic**

The emptying technique means emptying tray by tray in normal tilting movements with automatic opening of compartment separators. Without leaving the cabin, the driver directs the sorted contents of point. The emptying is controlled via the smartphone and the discharge data is uploaded via our control system. Through a monitoring center, the operator also sees whether a "recycling station" needs to be emptied off schedule. With IT, this system becomes really intelligent!

## A single transport can handle everything

Since Returner receives all source-sorted materials in a single container, one transport point is required - environmentally friendly and reduced traffic risk in residential areas.

#### The system collects:

Coloured glass - Clear glass - Plastic packaging - Newspapers - Corrugated board - Metal - Batteries **System IT:** 

Measures the degree of fill distance, heat change, weight and fraction, data available via the Internet.